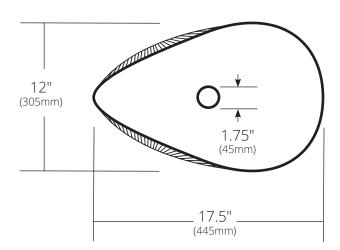

## **TOP VIEW**

#### **PRODUCT DETAILS**

- 17.5" x 12" x 6.75" OD (445mm x 305mm x 171mm)
- 17" x 11.5" x 6.5" ID (432mm x 292mm x 165mm)
- · Handcrafted, Certified Murano Glass
- 1.75" (45mm) drain opening