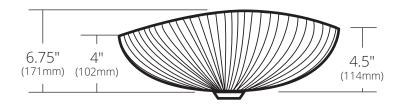

### SIDE VIEW

Shown in Bianco

MG1912-AE Abalone MG1912-BO Bianco MG1912-SE Shoreline

#### **PRODUCT DETAILS**

- 17.5" x 12" x 6.75" OD (445mm x 305mm x 171mm)
- 17" x 11.5" x 6.5" ID (432mm x 292mm x 165mm)
- · Handcrafted, Certified Murano Glass
- 1.75" (45mm) drain opening